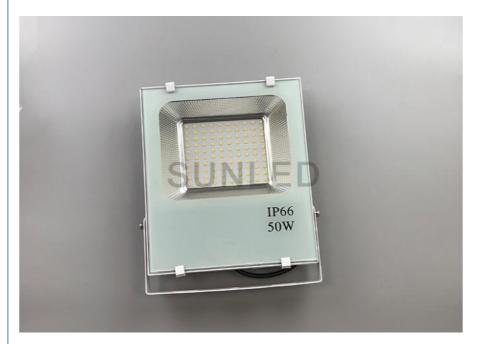

#### IP65 die cast aluminum high temperature resistant 50W outdoor led flood light

| Specificationsc                |                                     |
|--------------------------------|-------------------------------------|
| Light Source                   | LED                                 |
| Item Type                      | Flood Lights                        |
| Input Voltage(V)               | AC85-265V                           |
| Lamp Power(W)                  | 10/20/30/50/100/120/150/200/300     |
| Lamp Luminous Flux(Im)         | 800-24000                           |
| Lamp Luminous Efficiency(Im/w) | 80                                  |
| CRI(Ra>)                       | >80                                 |
| Color Temperature(CCT)         | Pure White / Warm White /Cool White |
| Beam Angle                     | 120 Degree                          |
| Working Temperature            | -25 - 45                            |
| Working Lifetime(Hour)         | 50000                               |
| Lamp Body Material             | Aluminium                           |
| IP Rating                      | IP65                                |
| Certification                  | CE, RoHs                            |
| Brand Name                     | Epistar                             |
| Model Number                   | SL-FLDL01                           |
| Warranty                       | 3 years                             |
| Packaging & Delivery           |                                     |
| Packaging Details              | 1 pc1 white box                     |
| Delivery Time                  | Shipped in 25 days after Payment    |