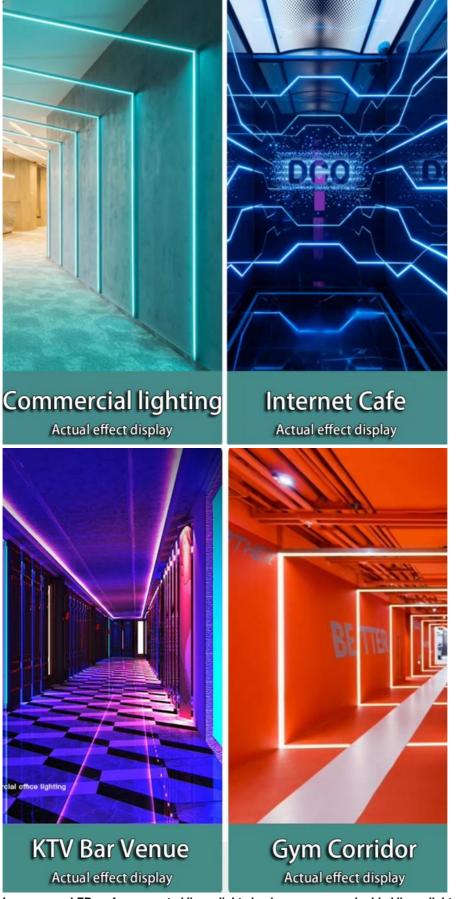

**Commercial stores:** Suitable for lighting and decoration of commercial stores such as clothing stores, jewelry stores, and exhibition halls. The soft light of the linear lights and the texture of the aluminum alloy material can highlight the quality and grade of the goods and attract the attention of customers.