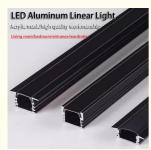

Aluminum alloy material: The light trough and card slot are made of aluminum alloy, which has excellent heat dissipation performance and can effectively extend the service life of LED light sources. At the same time, aluminum alloy material also has the characteristics of corrosion resistance and oxidation resistance, ensuring that the lamp remains beautiful and stable during long-term use.

**Multiple installation methods:** The product supports multiple installation methods such as open installation, concealed installation and embedded installation. Users can choose the appropriate installation method according to actual needs to achieve the best lighting and decorative effects.