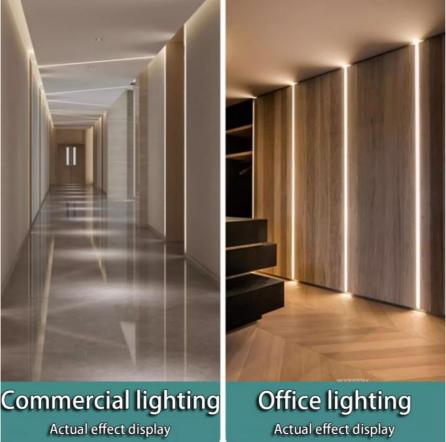

**Commercial stores:** Suitable for lighting and decoration of commercial stores such as clothing stores, jewelry stores, and exhibition halls. The soft light of the linear lights and the texture of the aluminum alloy material can highlight the quality and grade of the goods and attract the attention of customers.

**Office space:** Suitable for lighting and decoration of office spaces such as offices and conference rooms. The uniform light of the linear light and the stability of the aluminum alloy material can provide employees with a bright and comfortable office environment.