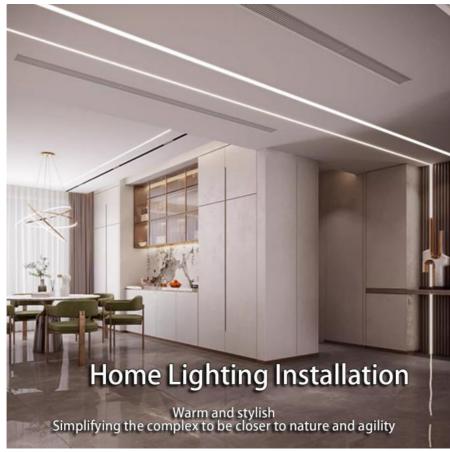

#### 3. Application scenarios

**Home lighting:** Suitable for lighting and decoration of home spaces such as living rooms, bedrooms, and dining rooms. Through reasonable layout and installation, a warm and comfortable home atmosphere can be created.