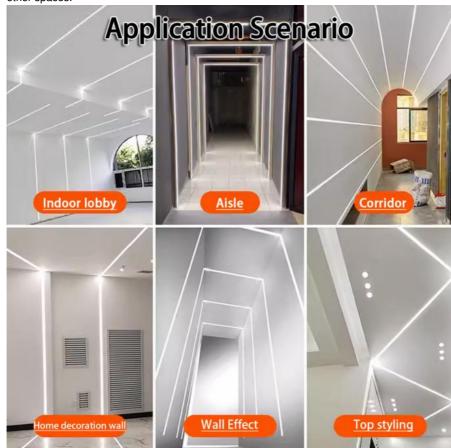

#### 3. Application scenarios

**Home lighting:** Suitable for lighting and decoration of home spaces such as living rooms, bedrooms, and dining rooms. Through reasonable layout and installation, a warm and comfortable home atmosphere can be created.

**Commercial stores:** Suitable for lighting and decoration of commercial stores such as clothing stores, jewelry stores, and exhibition halls. The soft light of the linear lights and the texture of the aluminum alloy material can highlight the quality and grade of the goods and attract the attention of customers.

**Office space:** Suitable for lighting and decoration of office spaces such as offices and conference rooms. The uniform light of the linear light and the stability of the aluminum alloy material can provide employees with a bright and comfortable office environment.