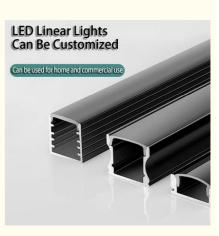

Aluminum alloy material: The light trough and card slot are made of aluminum alloy, which has excellent heat dissipation performance and can effectively extend the service life of LED light sources. At the same time, aluminum alloy material also has the characteristics of corrosion resistance and oxidation resistance, ensuring that the lamp remains beautiful and stable during long-term use.

**U-shaped design:** The card slot adopts a U-shaped design, which can fit the linear light strip tightly to ensure that the lamp is installed firmly and beautifully. At the same time, the U-shaped design can also effectively prevent dust and mosquitoes from entering the interior of the lamp trough, keeping the lamp clean and hygienic.

**Black appearance:** The product appearance adopts a black design, which is simple and generous. It can be integrated with various home and commercial space styles to enhance the grade and beauty of the overall space.