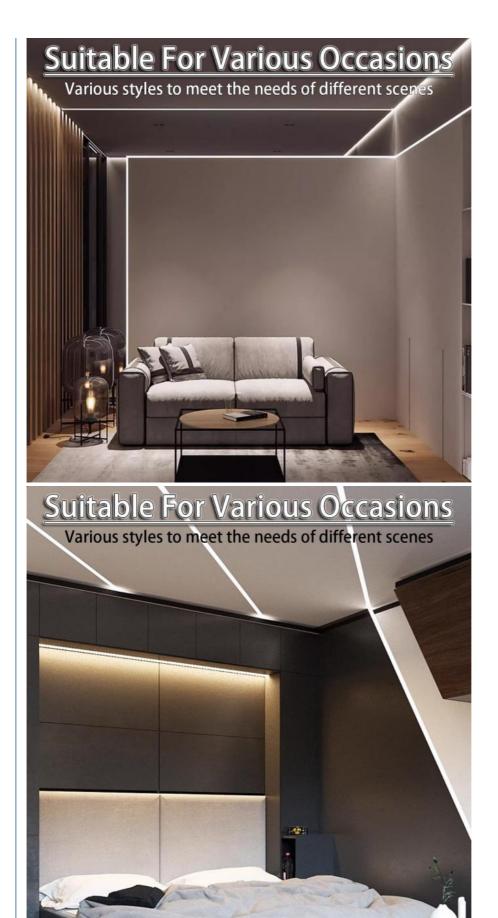

## 4. Application scenarios

This product is particularly suitable for the following scenarios:

**Building outline:** Through the flexible installation of linear lights, the outline of the building can be clearly outlined to enhance the three-dimensional sense of the building. Indoor and outdoor entertainment venues: such as bars, KTVs, dance halls and other places, use the color change effect of linear lights to create a unique atmosphere.

**Billboard production:** The high brightness and easy bending characteristics of linear lights make it an ideal choice for billboard production.

**Garden landscape lighting:** In parks, squares and other garden landscapes, linear lights are used for lighting design to enhance the overall aesthetics.