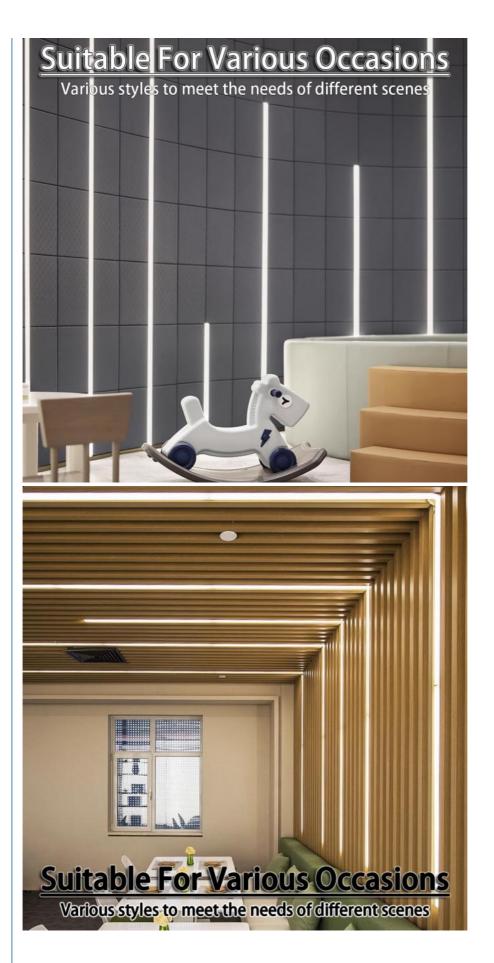

## More Images

Linear light strip slot embedded aluminum alloy light and dark installation angle profile is a high-end and multifunctional lighting product, widely used in indoor and outdoor decoration and lighting fields. The following is a detailed introduction to the product:

**Easy to install and maintain:** The product supports light and dark installation and angle installation, adapting to the needs of different scenes. At the same time, the LED line light has the characteristics of maintenance-free, reducing the cost of use.

## 4. Application scenarios

This product is particularly suitable for the following scenarios:

**Building outline:** Through the flexible installation of linear lights, the outline of the building can be clearly outlined to enhance the three-dimensional sense of the building. Indoor and outdoor entertainment venues: such as bars, KTVs, dance halls and other places, use the color change effect of linear lights to create a unique atmosphere.