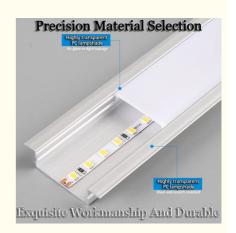

## 1. Product Overview

Linear light strip slot embedded aluminum alloy light trough LED line light, with its unique linear design and aluminum alloy material, achieves efficient and beautiful lighting effects. This product not only has good heat dissipation performance, but also has waterproof and dustproof characteristics, suitable for various complex environments.

## 2. Product Features

**Excellent material:** Made of aluminum alloy, with clear lines, simple structure, beautiful appearance, firm, corrosion-resistant, and easy to install. Aluminum alloy material also has good heat dissipation performance, ensuring long-term stable operation of the lamp. **Waterproof and dustproof:** The built-in guaranteed protection level can reach IP65, meeting the use requirements of outdoor and humid environments.