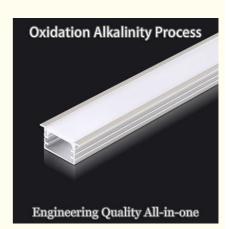

## 2. Product Features

**Excellent material:** Made of aluminum alloy, with clear lines, simple structure, beautiful appearance, firm, corrosion-resistant, and easy to install. Aluminum alloy material also has good heat dissipation performance, ensuring long-term stable operation of the lamp. **Waterproof and dustproof:** The built-in guaranteed protection level can reach IP65, meeting the use requirements of outdoor and humid environments.

environment)

Waterproof grade: IP65

Service life: more than 20,000 hours (depending on the specific model and use

environment)

**Color effect:** 16 million colors, supporting multiple color change effects **Material:** aluminum alloy shell, high-strength tempered glass, etc.