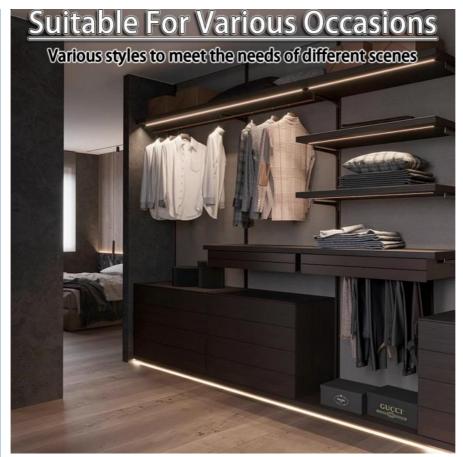

## More Images

Linear light strip slot embedded aluminum alloy light and dark installation angle profile is a high-end and multifunctional lighting product, widely used in indoor and outdoor decoration and lighting fields. The following is a detailed introduction to the product:

## 4. Application scenarios

This product is particularly suitable for the following scenarios:

**Building outline:** Through the flexible installation of linear lights, the outline of the building can be clearly outlined to enhance the three-dimensional sense of the building. Indoor and outdoor entertainment venues: such as bars, KTVs, dance halls and other places, use the color change effect of linear lights to create a unique atmosphere.