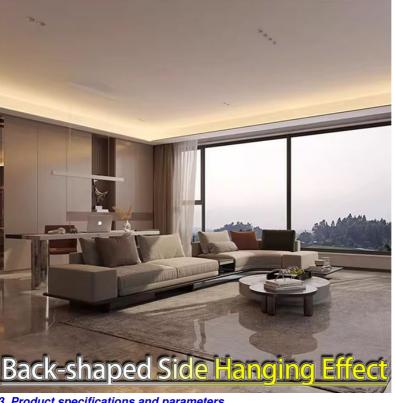

### 4. Application scenarios

Single-sided upward oblique light linear light strip living room ceiling line light suspended ceiling wall washer light trough profile products are widely used in modern home decoration, especially for living rooms, bedrooms, dining rooms and other spaces that need to create a warm atmosphere. Through reasonable layout and design, a lighting effect that is both practical and beautiful can be created.