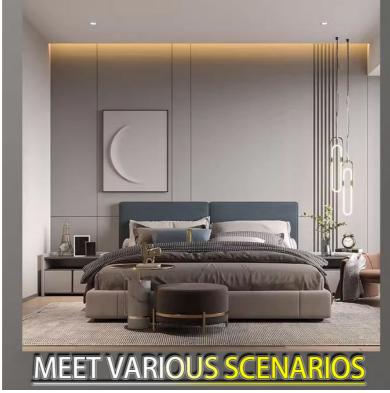

### 4. Application scenarios

Single-sided upward oblique light linear light strip living room ceiling line light suspended ceiling wall washer light trough profile products are widely used in modern home decoration, especially for living rooms, bedrooms, dining rooms and other spaces that need to create a warm atmosphere. Through reasonable layout and design, a lighting effect that is both practical and beautiful can be created.