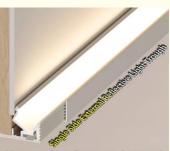

### 1. Product Overview

The single-sided upward oblique light strip, as the name suggests, refers to the light strip that emits

light from one side upward obliquely, forming a unique lighting effect. This light strip is usually installed in the line light trough or suspended ceiling of the living room ceiling, combined with the wall washer light trough profile to create a warm and comfortable home atmosphere.

### 2. Product Features

**Unique lighting effect:** The light emitted from one side upward can illuminate part of the wall or ceiling, forming a layered light and shadow effect, enhancing the three-dimensional sense and visual beauty of the space.