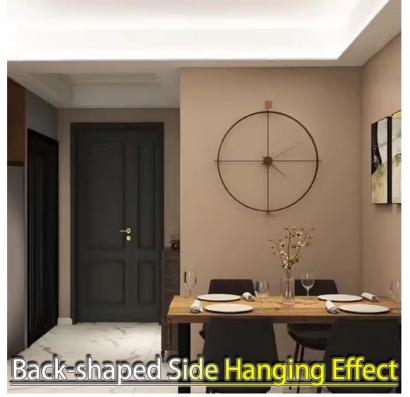

### 4. Application scenarios

Single-sided upward oblique light linear light strip living room ceiling line light suspended ceiling wall washer light trough profile products are widely used in modern home decoration, especially for living rooms, bedrooms, dining rooms and other spaces that need to create a warm atmosphere. Through reasonable layout and design, a lighting effect that is both practical and beautiful can be created.