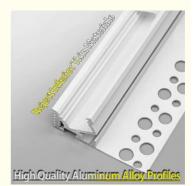

**Size:** The width, thickness and length of the light strip can be customized according to actual needs **Material:** The light trough profile is generally made of metal materials such as aluminum alloy, which has the characteristics of corrosion resistance and easy cleaning