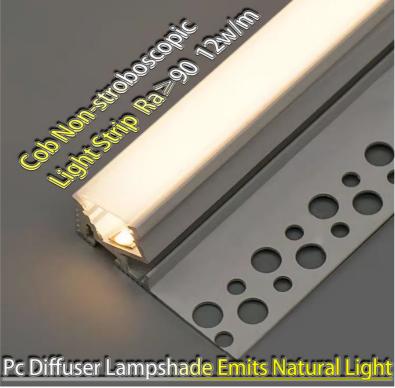

### 1. Product Overview

The single-sided upward oblique light strip, as the name suggests, refers to the light strip that emits

light from one side upward obliquely, forming a unique lighting effect. This light strip is usually installed in the line light trough or suspended ceiling of the living room ceiling, combined with the wall washer light trough profile to create a warm and comfortable home atmosphere.

### 2. Product Features

**Unique lighting effect:** The light emitted from one side upward can illuminate part of the wall or ceiling, forming a layered light and shadow effect, enhancing the three-dimensional sense and visual beauty of the space.

#### Light source type: LED

**Color temperature:** warm light (below 3300K), neutral light (3300K-5300K) or cold light (above 5300K) can be selected according to needs

**Power:** Depends on the length of the light strip and the light source density, generally ranging from a few watts to tens of watts