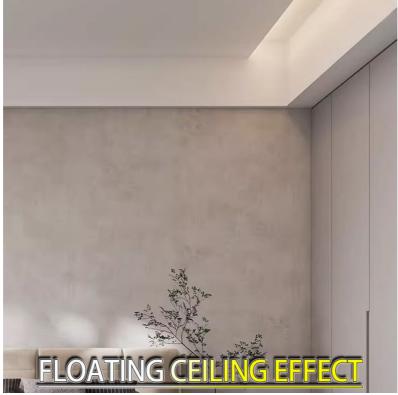

### 1. Product Overview

The single-sided upward oblique light strip, as the name suggests, refers to the light strip that emits

light from one side upward obliquely, forming a unique lighting effect. This light strip is usually installed in the line light trough or suspended ceiling of the living room ceiling, combined with the wall washer light trough profile to create a warm and comfortable home atmosphere.

### 2. Product Features

**Unique lighting effect:** The light emitted from one side upward can illuminate part of the wall or ceiling, forming a layered light and shadow effect, enhancing the three-dimensional sense and visual beauty of the space.